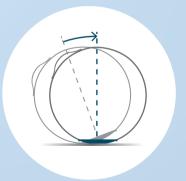

YKK heavy-duty zipper

Stain resistant and washable

Maximum load capacity: 120kg (265lb)

Total weight: ca. 2kg

 ${\sf fixFORM}$ 

Design-patented handle for easy and safe transport

Improved upright seating position compared to a PVC ball