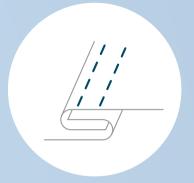

duoTHREAD

double felled seam for highest durability and safety

unROLL

Bottom ring prevents ball from rolling away too easily

extraSAFETY

Double layer prevents size expansion and bursting

lightWEIGHT

Only 2kg weight – easy to transport