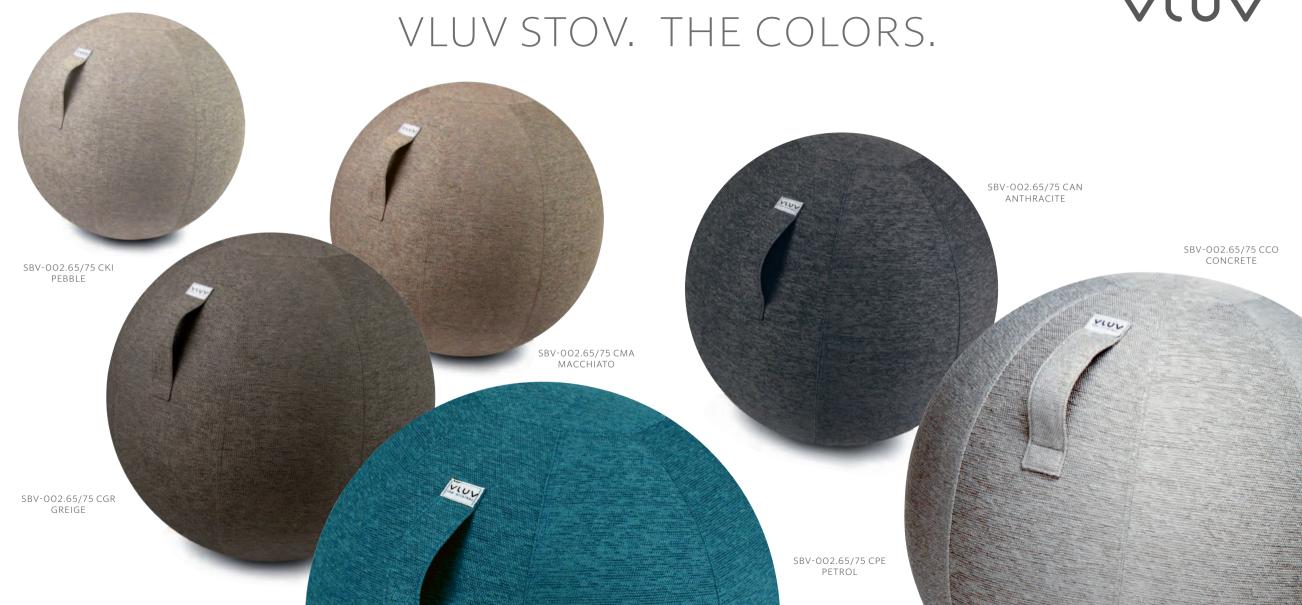

## SPECIFICATION

KEY FEATURES

Durable rugged polyester fabric

Thickness ca. 535g/sqm

Rubbing fastness over 50.000 (Martindale)

Includes phtalates-free, burst resistant inner PVC ball

Comfy handle for easy transport

Design patented bottom ring prevents rolling away

2 sizes: 60-65cm (23.6-25.6in) and 70-75cm (27.5-29.5in)

VLUV 65 = 155cm (5'1'') - 175cm (5'9'') body height

VLUV 75 = 175cm (5'9")-195cm (6'5") body height