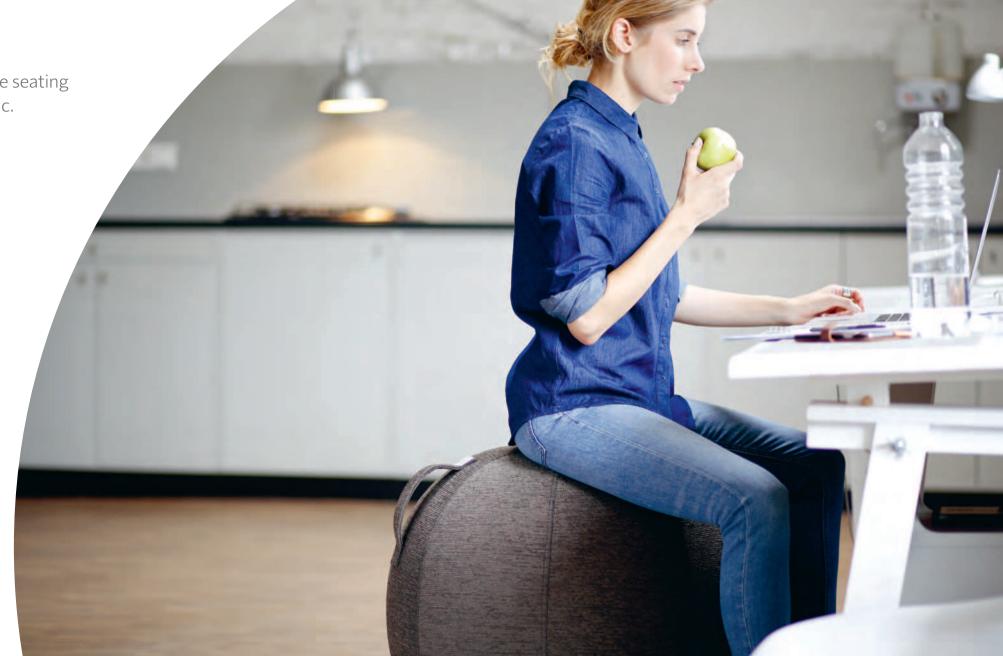

VLUV STOV is the first inflatable seating ball covered by upholstery fabric. It is made for upright, healthy seating.

The VLUV STOV integrates into most design homes and work spaces.

YKK heavy-duty zipper

Stain resistant and washable

Maximum load capacity: 120kg (265lb)

Total weight: ca. 2kg

 ${\sf fixFORM}$ 

Design-patented handle for easy and safe transport

Improved upright seating position compared to a PVC ball