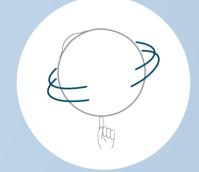

duoTHREAD

double felled seam for highest durability and safety

unROLL

Bottom ring prevents ball from rolling away too easily

extraSAFETY

Double layer prevents size expansion and bursting

lightWEIGHT

Only 2kg weight – easy to transport